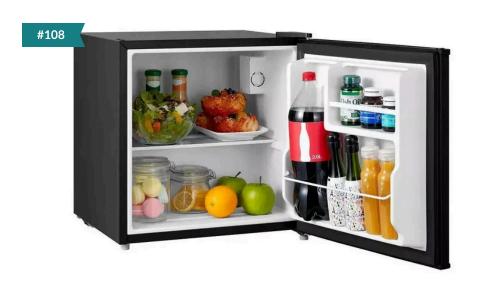

## Midea 1.7 Cu Ft. Compact Refrigerator

Starting Bid \$50.00

Retail Value \$99.00

**Donated by George Munaim** 

## Brand new - Open Box

Add extra refrigeration space to your home with the Midea 1.7 cu. Ft. Single Door Mini Refrigerator. It's perfect for all your favorite beverages, with generous door shelves for frequently used items and storage for a 2-liter bottle or carton. Thanks to its adjustable legs and a reversible door that opens to the left or right, you can easily fit this fridge into any kitchen nook, office, dorm room, or basement space. An adjustable glass shelf allows you to create more space for taller items, and set your cooling preferences with ease using with the adjustable thermostat.