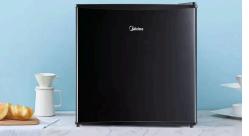

## Midea 1.7 Cu Ft. Compact Refrigerator

Starting Bid \$50.00

Retail Value \$99.00

**Donated by George Munaim** 

## Brand new - Open Box

Add extra refrigeration space to your home with the Midea 1.7 cu. Ft. Single Door Mini Refrigerator. It's perfect for all your favorite beverages, with generous door shelves for frequently used items and storage for a 2-liter bottle or carton. Thanks to its adjustable legs and a reversible door that opens to the left or right, you can easily fit this fridge into any kitchen nook, office, dorm room, or basement space. An adjustable glass shelf allows you to create more space for taller items, and set your cooling preferences with ease using with the adjustable thermostat.