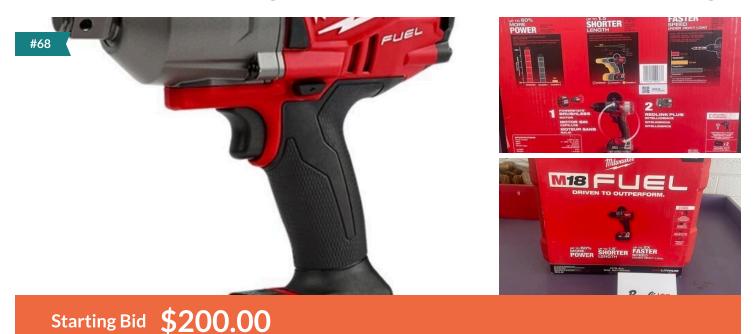

## M18 FUELâ,,¢ 1/2" High Torque Impact Wrench w/ Friction Ring

Retail Value \$329.00

**Donated by Patrick Walsh** 

Brand NEW - in the box! Donated by Paul's Ace Hardware.

Our M18 FUEL™ ½" High Torque Impact Wrench w/ Friction Ring is the most power-dense impact wrench in its class, provides greater access in tight spaces, and maximizes productivity through faster removal speeds. The POWERSTATE™ Brushless Motor delivers up to 1,200 ft-lbs of Fastening Torque and 1,600 ft-lbs of Nut-Busting Torque when paired with our M18™ REDLITHIUM™ FORGE™ Batteries, while the compact size at 7.6" in length gives users greater access in tight spaces. The M18 FUEL™ ½" High Torque Impact Wrench w/ Friction Ring maximizes productivity on the jobsite and in the shop by removing stubborn bolts and fasteners faster than cordless competitors. Our patented battery isolation system provides a secure battery connection and