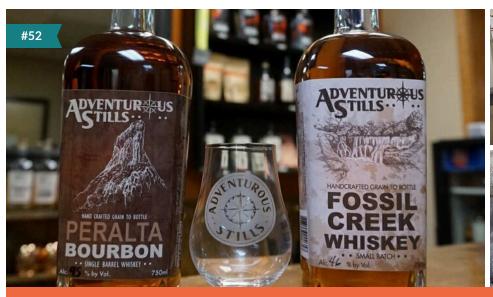

## **Adventurous Stills Whiskey Basket**

Starting Bid **\$125.00** 

Retail Value \$220.00

**Donated by Chris Sar** 

Includes a sampler pack of 4 unique offerings from Adventurous Stills in Tempe, AZ: Peralta Bourbon, Fossil Creek Whiskey, Lost Dutchman's Rye Whiskey, North Rim Single Malt Whiskey. Package includes a branded flask, stickers, and a 750 ml bottle of the classic Peralta Bourbon (private barrel), and a 750 ml bottle of the Outlaw Vanilla Bean Rum.