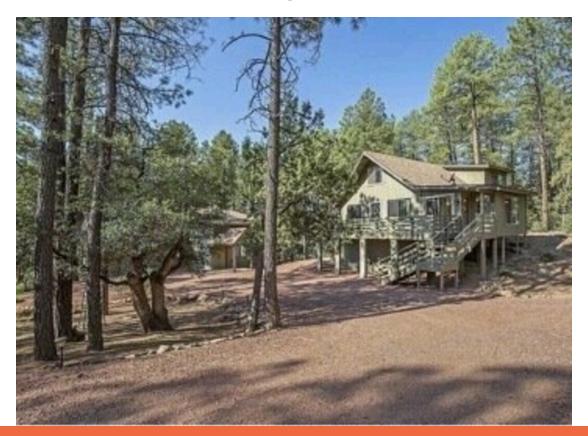

## LIVE AUCTION: 3 Night Stay in Strawberry

Starting Bid \$0.00

1 Available
Donated by Mike & Laurie Webb

Strawberry, a little town in the woods with unique charm and timeless beauty, is situated near the base of the Mogollon Rim. It is situated in Gila County's northwest corner and is surrounded by Pine to the east and south. The charming rural atmosphere of the small village draws tourists.

Travelers are drawn by the pine-scented air the winding roadway, mountain flora and fauna, and rustic homemade food and hearty brews. Everybody can find something to enjoy in the town and its twin city Pine.

#1

This stay is valued at \$250/night, included with stay is a gift card for "The Brewery" for \$50 and a welcome basket of local honeys, beers, jams.