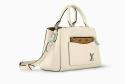

## Hopscotch Tote BB

This Marelle Tote BB bag in Epi leather is distinguished by a sleek silhouette. It incorporates many playful details, such as a transparent LV signature and a removable front pocket in Monogram canvas with a zipper. With two Toron top handles and a strap to carry it on the shoulder or across the body, this model is a refined everyday companion.

## **Details**

-Dimensions: 25 x 17 x 11 cm (Length x Height x Width)

-Color: Quartz

-Grained Epi cowhide leather

-Smooth Epi leather and supple grained cowhide leather trim

-Monogram canvas pocket -Beige microfiber lining -Silver plated