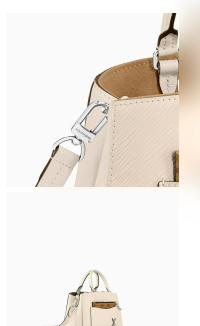

## **Details**

-Dimensions: 25 x 17 x 11 cm (Length x Height x Width)

-Color: Quartz

-Grained Epi cowhide leather

-Smooth Epi leather and supple grained cowhide leather trim

-Monogram canvas pocket -Beige microfiber lining -Silver plated

-Two handles allowing it to be carried by hand

 $\hbox{-} Carabiner to \ protect \ personal \ belongings$ 

-Front flat pocket with transparent LV

-Removable front pocket with zipper, attached to the bag by a detachable chain -Twoâ $\in$ l