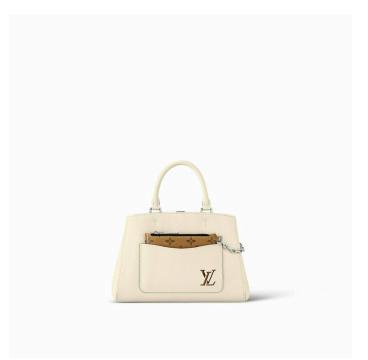

## Hopscotch Tote BB

This Marelle Tote BB bag in Epi leather is distinguished by a sleek silhouette. It incorporates many playful details, such as a transparent LV signature and a removable front pocket in Monogram canvas with a zipper. With two Toron top handles and a strap to carry it on the shoulder or across the body, this model is a refined everyday companion.

## **Details**

-Dimensions: 25 x 17 x 11 cm (Length x Height x Width)

-Color: Quartz

-Grained Epi cowhide leather

-Smooth Epi leather and supple grained cowhide leather trim

-Monogram canvas pocket -Beige microfiber lining -Silver plated

-Two handles allowing it to be carried by hand

 $\hbox{-} Carabiner to \ protect \ personal \ belongings$ 

-Front flat pocket with transparent LV

-Removable front pocket with zipper, attached to the bag by a detachable chain -Twoâ $\in$ l